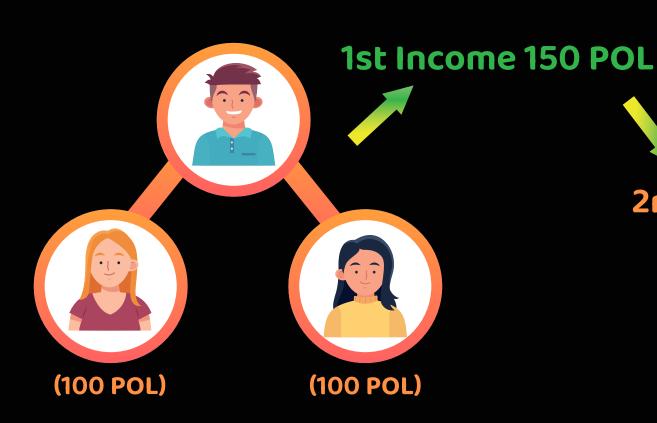

#### **DIRECT INCOME**

1st Income 150 POL

\* You can have Unlimited Direct Referrals

\* 20% For Gold Royalty 5% To Platform Fees.

#### **Ist Rank**

\* Minimum 2 direct required for all Income

\* 20% For Gold Royalty 5% To Platform Fees.

2nd Level Open