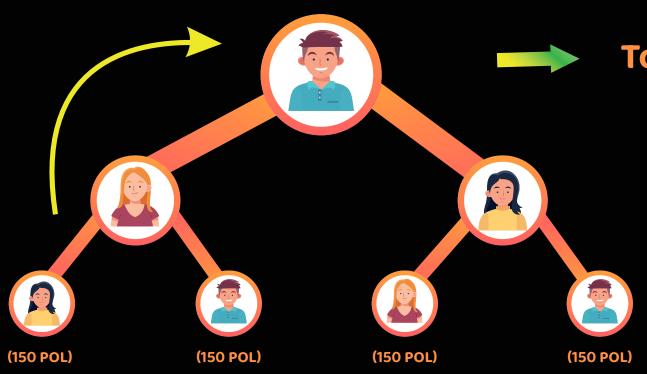

#### **HOW TREE FILL**

#### 2nd Rank

150 POL COPPER

Total Income In 2nd Level 450 POL

**3rd Level Purchase** 

300 POL BRONZE

3rd Level Open

- \* 20% For Gold Royalty.
- \* 5% To Platform Fees.