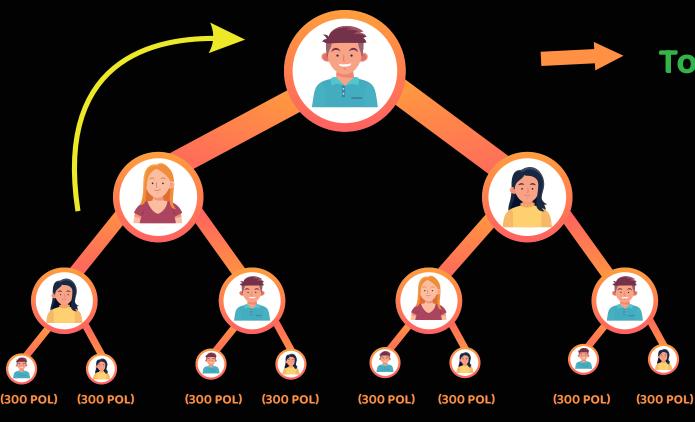

#### **HOW TREE FILL**

#### **Ist Rank**

\* Minimum 2 direct required for all Income

\* 20% For Gold Royalty 5% To Platform Fees.

2nd Level Open

#### 2nd Rank

150 POL COPPER

Total Income In 2nd Level 450 POL

**3rd Level Purchase** 

300 POL BRONZE

3rd Level Open

- \* 20% For Gold Royalty.
- \* 5% To Platform Fees.

#### 3rd Rank

Total Income In 3rd Level
1800 POL

4th Level Purchase

\* 20% For Gold Royalty.

\* 5% To Platform Fees.

4th Level Open

2

8