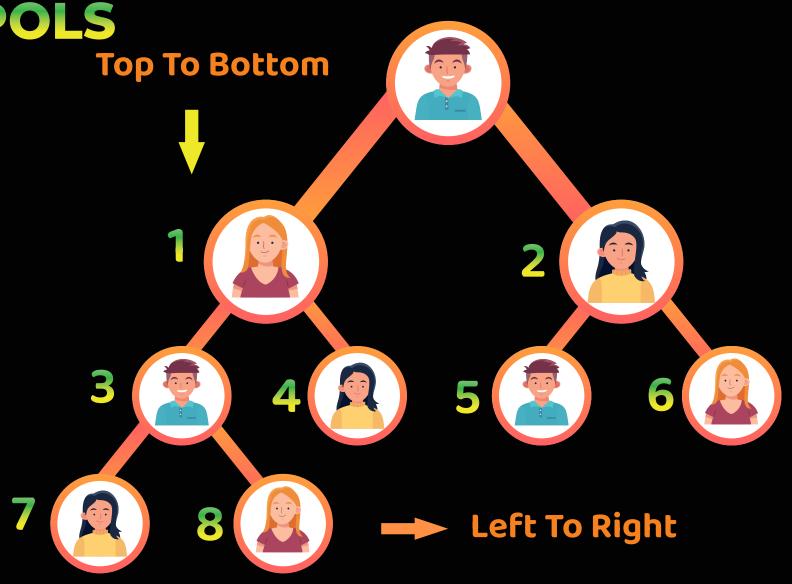

#### **HOW TREE FILL**

#### **Ist Rank**

\* Minimum 2 direct required for all Income

\* 20% For Gold Royalty 5% To Platform Fees.

2nd Level Open

#### 2nd Rank

150 POL COPPER

Total Income In 2nd Level 450 POL

**3rd Level Purchase** 

300 POL BRONZE

3rd Level Open

- \* 20% For Gold Royalty.
- \* 5% To Platform Fees.

#### 3rd Rank

Total Income In 3rd Level
1800 POL

4th Level Purchase

\* 20% For Gold Royalty.

\* 5% To Platform Fees.

4th Level Open

2

8