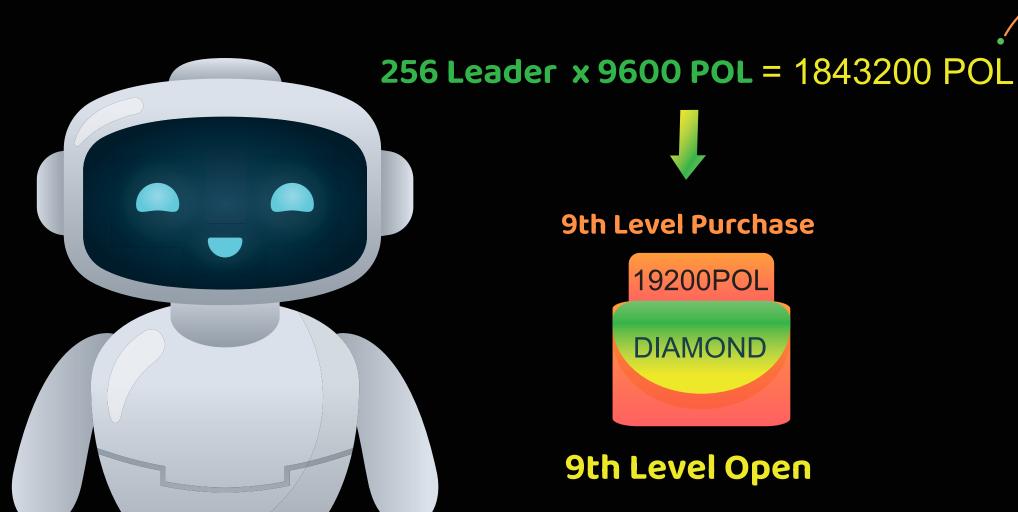

#### 8th Level Purchase

8th Level Open

<sup>\* 20%</sup> For Ruby Royalty.

<sup>\* 5%</sup> To Platform Fees.

\* 20% For Crown Royalty.
\_\_\* 5% To Platform Fees.

512 Leader x 19200 POL = 7372800POL

**10th Level Purchase** 