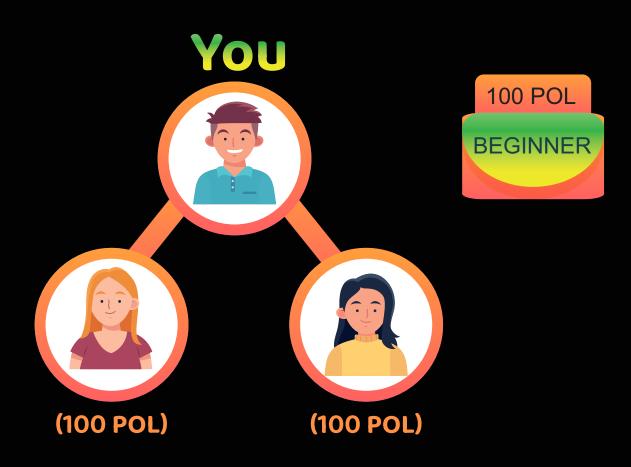

#### **PACKAGES**

100 POL

**BEGINNER** 

150 POL

**COPPER** 

300 POL

**BRONZE** 

600 POL

#### **DIRECT INCOME**

1st Income 150 POL

\* You can have Unlimited Direct Referrals

\* 20% For Gold Royalty 5% To Platform Fees.

#### **Ist Rank**

\* Minimum 2 direct required for all Income

\* 20% For Gold Royalty 5% To Platform Fees.

2nd Level Open