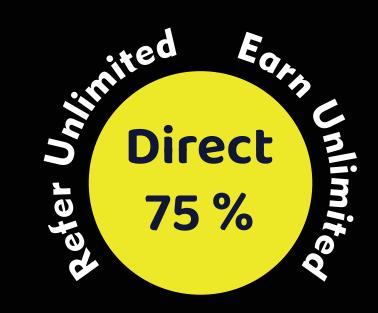

#### **DIRECT INCOME**

1st Income 150 POL

\* You can have Unlimited Direct Referrals

\* 20% For Gold Royalty 5% To Platform Fees.

- Royality Start at 5th Rank: By Name Gold.
- 20% Royality Cut will be apply to every deposit.
- Starting Royality Income 10X.

- 1. 2 directs required for next level top-up.
- 2. Earn 75% of the first top-up from unlimited directs. 3rd and beyond directs fill blank spaces, counting for all upline/downline level or structure.
- 3. On manually top-up open for everyone upto 5th level required 2 directs only for early manually topup...
- 4. 1st to 5th level top-up is step-by-step, manual option. 6th to 10th levels top-up is automatically from Running Club
- 5. Deposits (manual) 75% commission to sponsor 20% allocated to the Royalty Wallet and 5% cut to Creator Wallet.
- 6. From the 1st to the 4th level, 20% cut is distributed to all Gold Royalty achievers daily up to 24000 POL
- 7. Top-up are automatically from GoldClub Royalty for own topup 6th and 7th level.
- 8. The 20% collection from the 5th, 6th, and 7th levels is distributed among in all Ruby Royalty achievers daily, up to 280,000 POL.
- 9. Level top-ups are automatically from RubyClub royalty for own topup on 8th, 9th and 10th.
- 10. The 20% collection from the 8th, 9th, and 10th levels are distributed among all Crown Royalty achievers daily, up to 8,000,000 POL.
- 11. Royalty start from next day after achieving Other all income credited instantly in your wallet.
- 12. (1) 1st topup of 75% to first upline. (2) 2nd top-up of 75% to second upline.
  - (3) 3rd top-up of 75% to 3rd upline.
  - (4) 4th top-up of 75% to 4th upline.
  - (5) 5th top-up of 75% to 5th upline.
  - (6) 6th top-up of 75% to 6th upline.
  - (7) 7th top-up of 75% to 7th upline.
  - (8) 8th top-up of 75% to 8th upline.
  - (9) 9th top-up of 75% to 9th upline.
  - (10) 10th top-up of 75% to 9th upline..